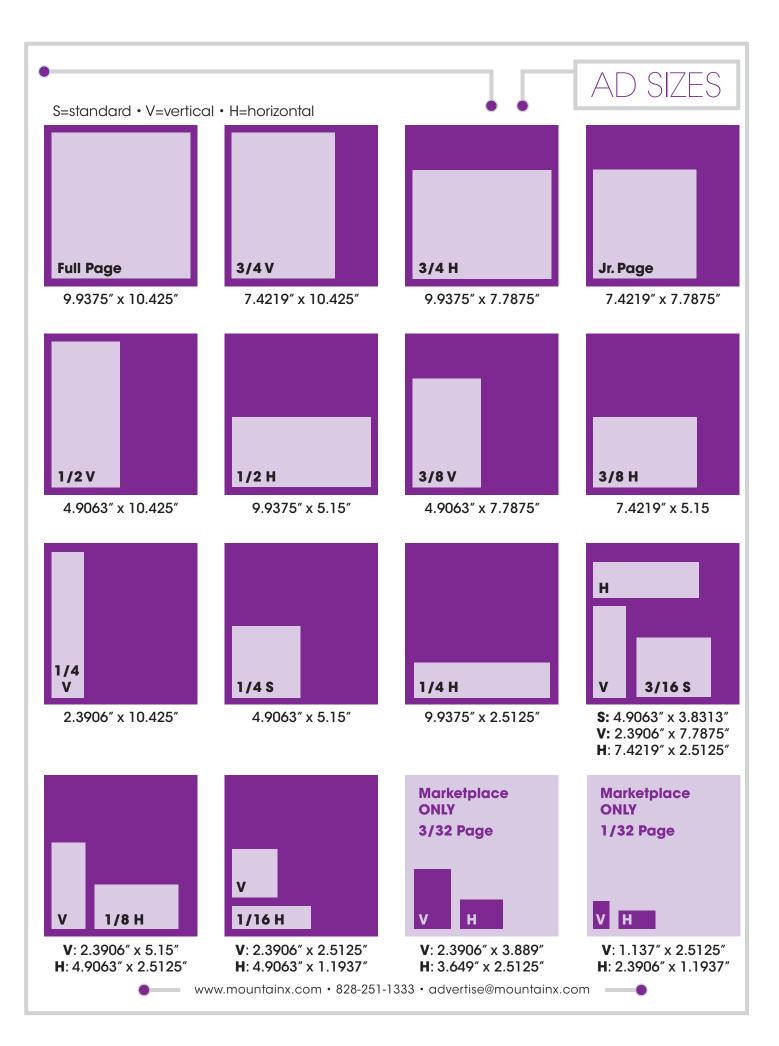

#### (COST PER AD)

| CAMPAIGN<br>FREQUENCY | One<br>Time | 4-Pack  | 6<br>Weeks* | 12-Pack<br>Monthly | 13-Pack<br>Bi-Weekly | 13<br>Week* | 26 Pack<br>Bi-Weekly | 26<br>Weeks* | 39-Pack | 52<br>Weeks* |
|-----------------------|-------------|---------|-------------|--------------------|----------------------|-------------|----------------------|--------------|---------|--------------|
| DISCOUNT              |             | 7%      | 12%         | 12%                | 16%                  | <b>20</b> % | 25%                  | 30%          | 35%     | 40%          |
| SIZE                  |             |         |             |                    |                      |             |                      |              |         |              |
| Full Page             | \$1,365     | \$1,269 | \$1,201     | \$1,201            | \$1,147              | \$1,092     | \$1,024              | \$956        | \$887   | \$819        |
| 3/4 Page              | \$1,062     | \$987   | \$934       | \$934              | \$892                | \$849       | \$796                | \$743        | \$690   | \$637        |
| Junior Page           | \$834       | \$776   | \$734       | \$734              | \$701                | \$667       | \$626                | \$584        | \$542   | \$501        |
| 1/2 Page              | \$752       | \$700   | \$662       | \$662              | \$632                | \$602       | \$564                | \$527        | \$489   | \$451        |
| 3/8 Page              | \$593       | \$551   | \$522       | \$522              | \$498                | \$474       | \$445                | \$415        | \$385   | \$356        |
| 1/4 Page              | \$421       | \$392   | \$371       | \$371              | \$354                | \$337       | \$316                | \$295        | \$274   | \$253        |
| 3/16 Page             | \$333       | \$309   | \$293       | \$293              | \$280                | \$266       | \$250                | \$233        | \$216   | \$200        |
| 1/8 Page              | \$241       | \$225   | \$212       | \$212              | \$203                | \$193       | \$181                | \$169        | \$157   | \$145        |
| 1/16 Page             | \$139       | \$129   | \$122       | \$122              | \$117                | \$111       | \$104                | \$97         | \$90    | \$83         |
| MARKETPLAC            | E ONLY SIZ  | ZES     |             |                    |                      |             |                      |              |         |              |
| 3/32 Page             | \$191       | \$178   | \$168       | \$168              | \$160                | \$153       | \$143                | \$134        | \$124   | \$115        |
| 1/32 Page             | \$86        | \$80    | \$76        | \$76               | \$72                 | \$69        | \$64                 | \$60         | \$56    | \$52         |