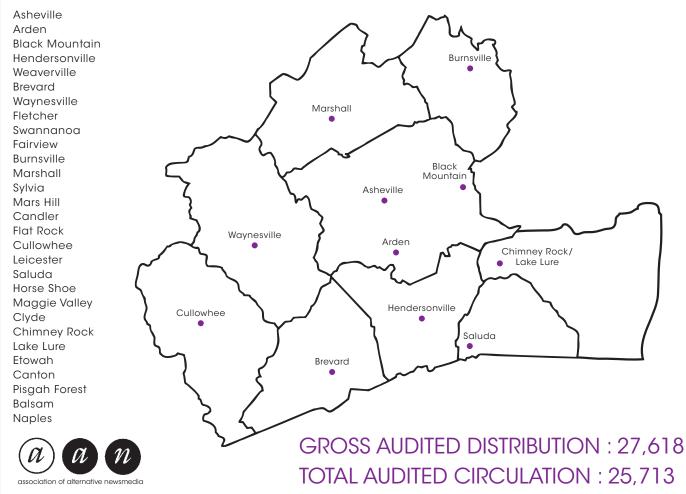

# MOUNTAIN XPRESS DELIVERS!

75,000 READERS A WEEK • 800 LOCATIONS • 95% PICK-UP RATE